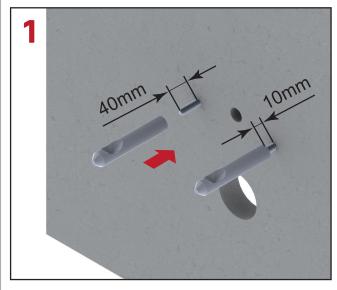

#### **WALL-HUNG TOILET**

1.Available length of threaded rod from finished wall is 40mm,please cut the extra length before installing. Fixing Rod will be screwed to the threaded rod till 10mm from finished wall.

NOTICE: The recess of **Fixing Rod** should be faced upward.

2.Assemble the Fixing Bracket, Set Screw, and Slide Cap together, put the bracket kits from the bottom of Toilet.

(NOTICE: the **Set Screw** and **Slide Cap** should be faced upward),and then screw the **Fixing Nuts** with **Locking Tool** for assembling bracket kits securely to **Toilet**.