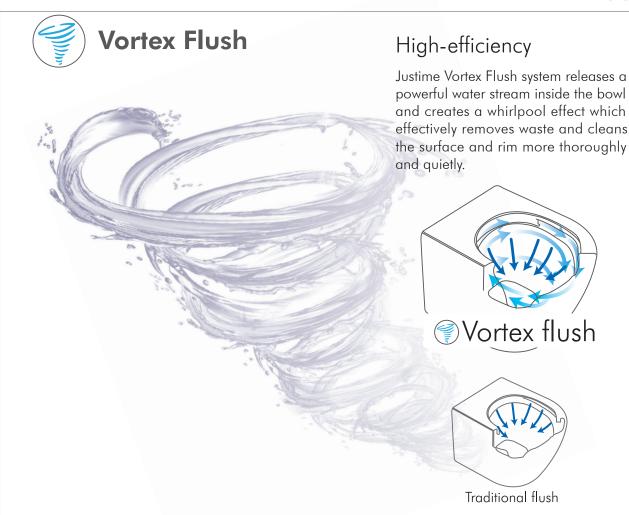

# **Rimless Design**



#### Rim-free fixture

Since cleanliness and hygiene are major concerns, Justime offers a rimless WC bowl for guaranteed hygiene and easy daily maintenance. The secret is in full access to every nook and cranny due to the rim-free fixture. Say no to poor hygiene and bacteria spread. We create comfort for everyone.







## **Smooth by Design**



#### Clean and smooth

Rethink what's clean and smooth.

Ultra-smooth. With the Supreme Coating applied to the bowl's surface we are able to reduce the grime & lime scale accumulation, enabling residues to flow away easier. Justime toilets are designed to be clean in every way. The ultra-smooth surface technology will keep the toilet clean longer than before.





### Silent operation



### Damping buffer

Toilet seat