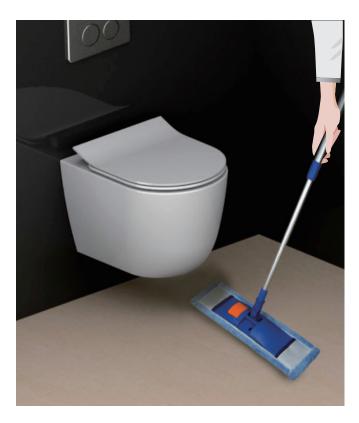

#### No blind spot

Looking for a clean bathroom while saving precious space? Then Justime wall-mounted toilet is your perfect solution.

Traditional conventional toilets have a floor base which highly accumulates filth and dirt which then leads to bacteria growth and spread. Since the wall-hang toilets need less space than traditional one, it is more convenient to maintain your bathroom space clean.