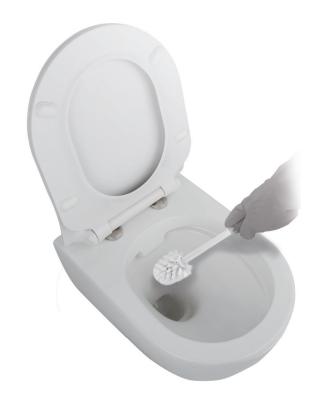

#### Rim-free fixture

Since cleanliness and hygiene are major concerns, Justime offers a rimless WC bowl for guaranteed hygiene and easy daily maintenance. The secret is in full access to every nook and cranny due to the rim-free fixture. Say no to poor hygiene and bacteria spread. We create comfort for everyone.