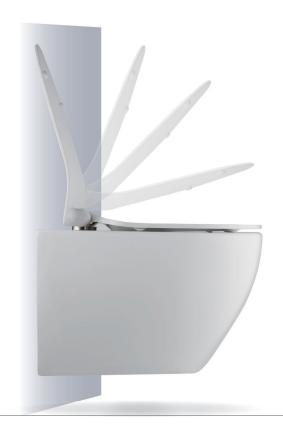

#### No blind spot

Looking for a clean bathroom while saving precious space? Then Justime wall-mounted toilet is your perfect solution.

Traditional conventional toilets have a floor base which highly accumulates filth and dirt which then leads to bacteria growth and spread. Since the wall-hang toilets need less space than traditional one, it is more convenient to maintain your bathroom space clean.