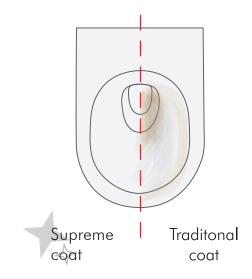

## **Smooth by Design**

#### Clean and smooth

Rethink what's clean and smooth.

Ultra-smooth. With the Supreme Coating applied to the bowl's surface we are able to reduce the grime & lime scale accumulation, enabling residues to flow away easier. Justime toilets are designed to be clean in every way. The ultra-smooth surface technology will keep the toilet clean longer than before.