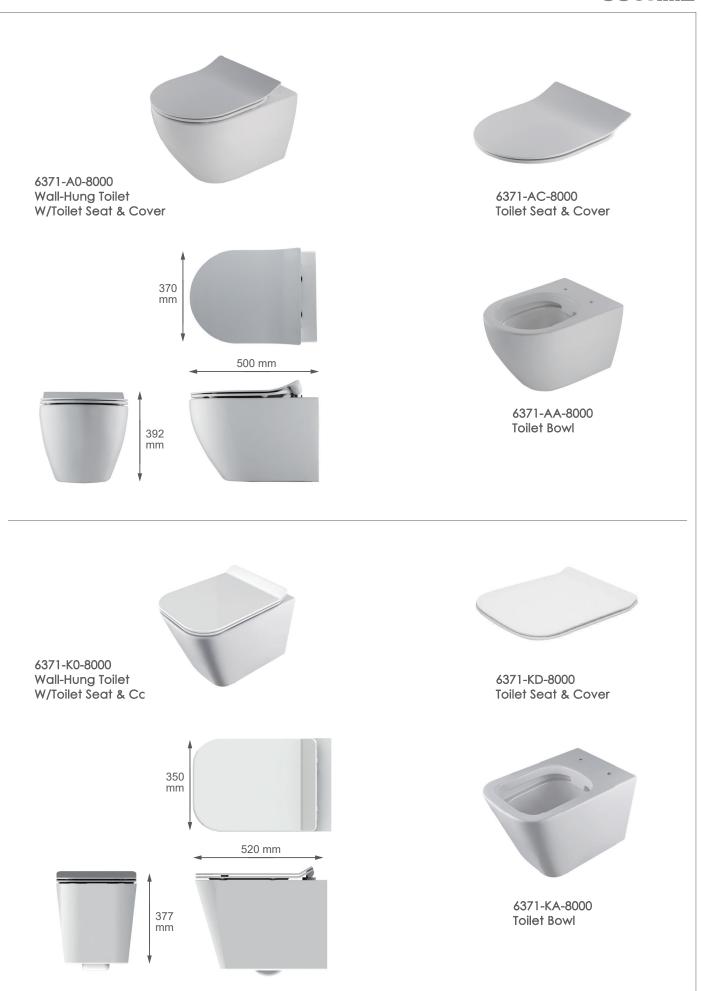

#### No blind spot

Looking for a clean bathroom while saving precious space? Then Justime wall-mounted toilet is your perfect solution.

Traditional conventional toilets have a floor base which highly accumulates filth and dirt which then leads to bacteria growth and spread. Since the wall-hang toilets need less space than traditional one, it is more convenient to maintain your bathroom space clean.