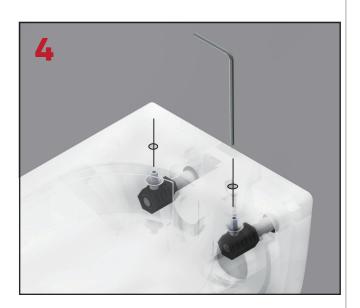

3.Slide the **Toilet** which has been assembled with two bracket kits to **Fixing Rods**.

4. Tighten the **Set Screw** with provided **Hex key** to fix **Toilet** securely.