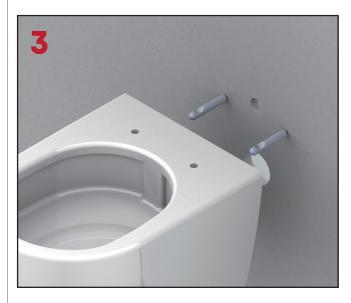

3.Slide the **Toilet** which has been assembled with two bracket kits to **Fixing Rods**.

4. Tighten the **Set Screw** with provided **Hex key** to fix **Toilet** securely.