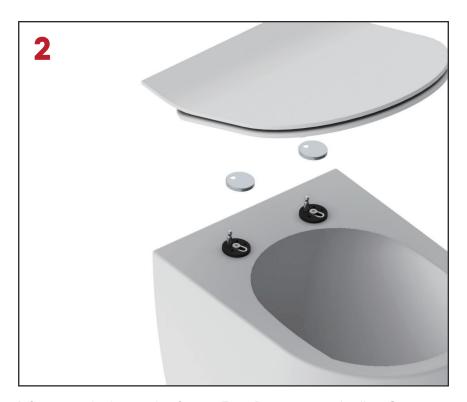

# **INSTALLATION INSTRUCTIONS**

2.Complete the installation for two **Brackets** as step 1,adjust **Screws** to aim at 2 holes of **Toilet Lid**, and then tighten the **Screws** securely. Put two **Covers** onto the Brackets, and then press **Toilet Lid** on **Brackets** till hear the "CLICK" sound to complete the installation.