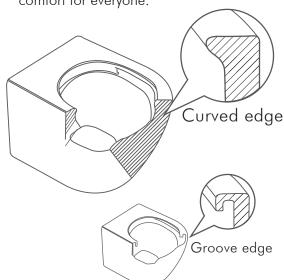

# **Rimless Design**

#### Rim-free fixture

Since cleanliness and hygiene are major concerns, Justime offers a rimless WC bowl for guaranteed hygiene and easy daily maintenance. The secret is in full access to every nook and cranny due to the rim-free fixture. Say no to poor hygiene and bacteria spread. We create comfort for everyone.