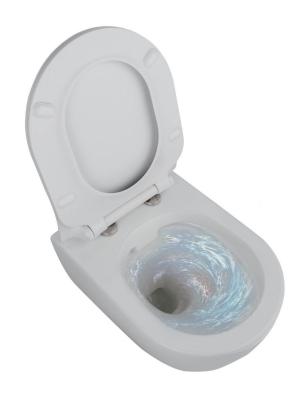

# **Rimless Design**

#### Rim-free fixture

Since cleanliness and hygiene are major concerns, Justime offers a rimless WC bowl for guaranteed hygiene and easy daily maintenance. The secret is in full access to every nook and cranny due to the rim-free fixture. Say no to poor hygiene and bacteria spread. We create comfort for everyone.