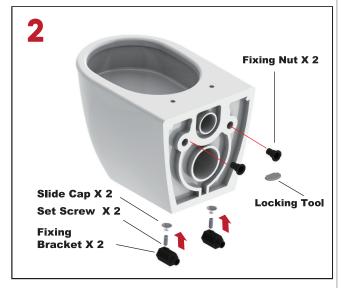

NOTICE: The recess of **Fixing Rod** should be faced upward.

2.Assemble the Fixing Bracket, Set Screw, and Slide Cap together, put the bracket kits from the bottom of Toilet.

(NOTICE: the **Set Screw** and **Slide Cap** should be faced upward),and then screw the **Fixing Nuts** with **Locking Tool** for assembling bracket kits securely to **Toilet**.

3.Slide the **Toilet** which has been assembled with two bracket kits to **Fixing Rods**.

4. Tighten the **Set Screw** with provided **Hex key** to fix **Toilet** securely.