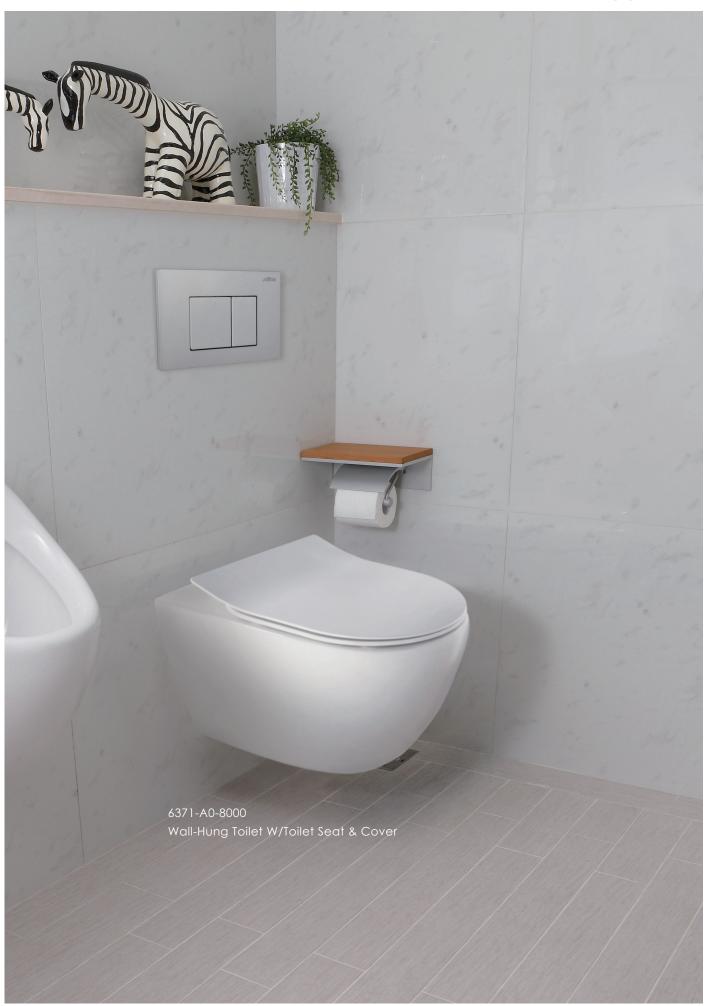

#### No blind spot

Looking for a clean bathroom while saving precious space? Then Justime wall-mounted toilet is your perfect solution.

Traditional conventional toilets have a floor base which highly accumulates filth and dirt which then leads to bacteria growth and spread. Since the wall-hang toilets need less space than traditional one, it is more convenient to maintain your bathroom space clean.