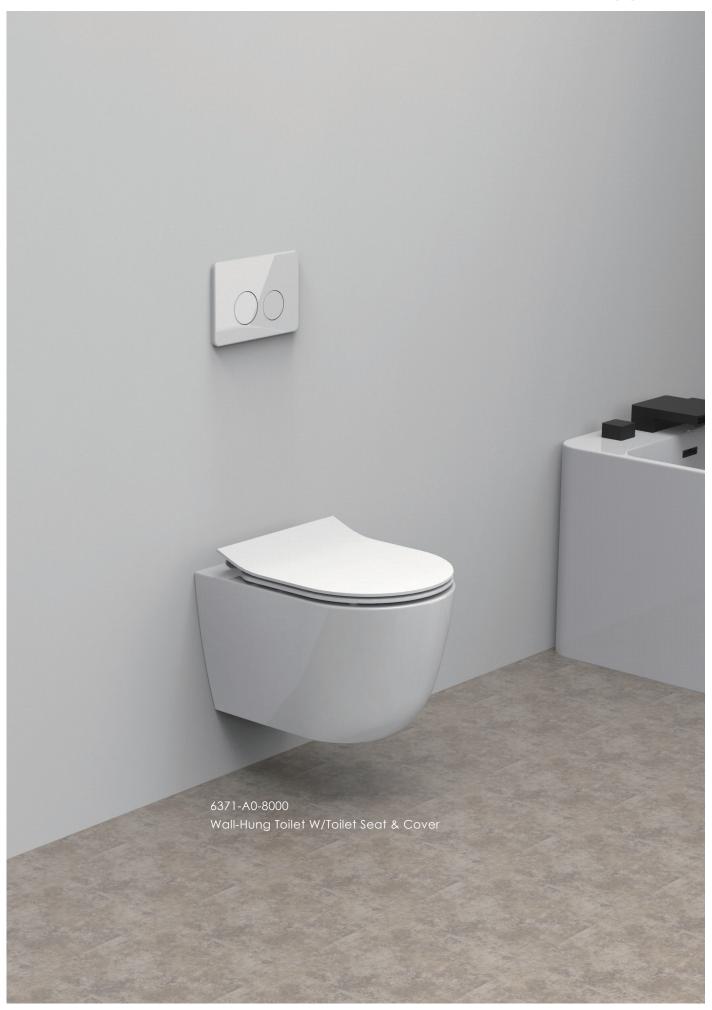

#### No blind spot

Looking for a clean bathroom while saving precious space? Then Justime wall-mounted toilet is your perfect solution.

Traditional conventional toilets have a floor base which highly accumulates filth and dirt which then leads to bacteria growth and spread. Since the wall-hang toilets need less space than traditional one, it is more convenient to maintain your bathroom space clean.