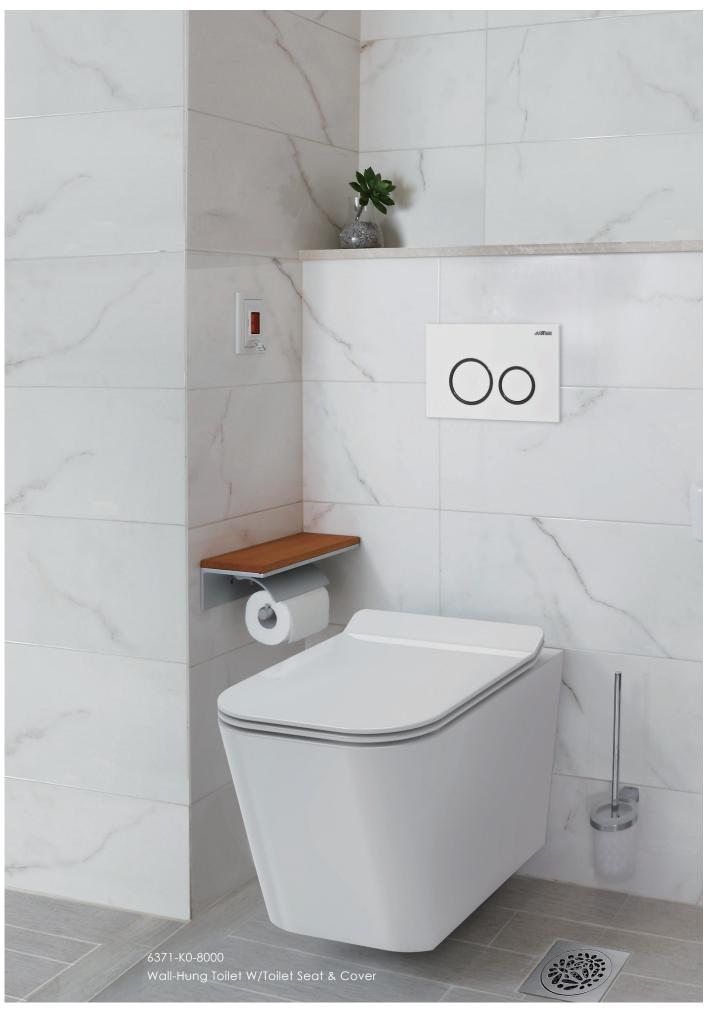

#### No blind spot

Looking for a clean bathroom while saving precious space? Then Justime wall-mounted toilet is your perfect solution.

Traditional conventional toilets have a floor base which highly accumulates filth and dirt which then leads to bacteria growth and spread. Since the wall-hang toilets need less space than traditional one, it is more convenient to maintain your bathroom space clean.