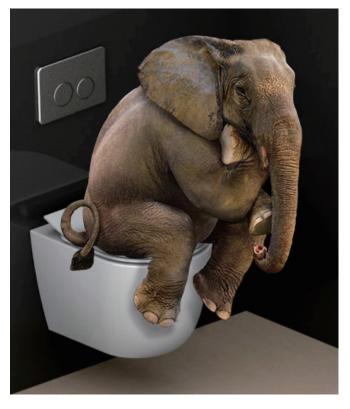

## **Weight Resistance**

#### Weight Resistance

All the components are made of high-quality durable materials. Installation components are corrosion resistant and are able to withstand 400kg of weight resistance.