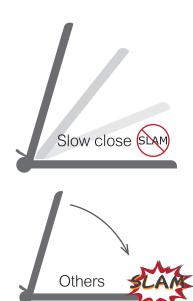

### Silent operation

### Damping buffer

Toilet seat is equipped with slam prevention technology and closes quietly and slowly just with a slight touch of a hand. Moreover, Justime toilet seats feature One-Touch Release hinges for a thorough and full cleaning.