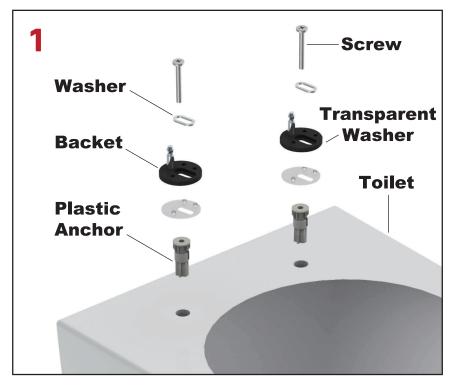

# **INSTALLATION INSTRUCTIONS**

#### **TOILET LID**

1.Insert the Plastic Anchors into the installing holes on the toilet. Assemble the Transparent Washer and Bracket together, place the Washer to the oval hole of Bracket, and then fix to Plastic Anchor with Screw.